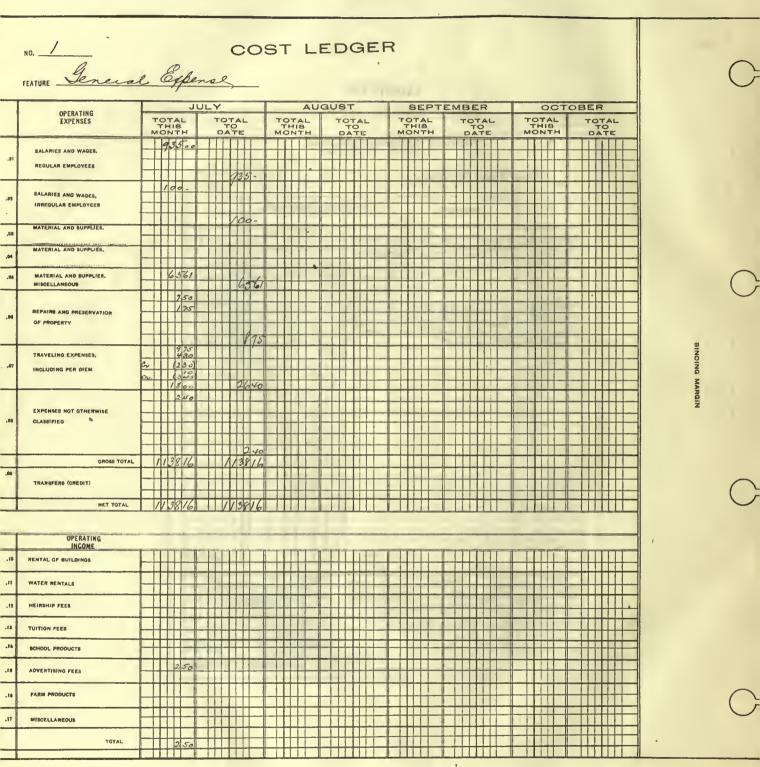

<br>Openating Expenses                                                                   | 14 B        |           | 1200 -                                  |
| Operating Expenses                                                                                                                | 22B         |           | 99660                                   |
|                                                                                                                                   |             | 2396 64   | 237602                                  |
|                                                                                                                                   | •           |           |                                         |

~

Adalated Income

EXHIBIT 135.



~

EXHIBIT 136.



EXHIBIT 137.

EXHIBIT 138.



•

MISCELLANEOUS

\* TOTAL

 $\mathbf{T}$ 

.17

EXHIBIT 139.

EXHIBIT 140.

|            | NO<br>FEATURE Colice M                                                       | a +                         | -                          | DST |
|------------|------------------------------------------------------------------------------|-----------------------------|----------------------------|-----|
| •          | FEATURE <u>lolee</u> TC                                                      | ourlo                       |                            |     |
|            | OPERATING<br>EXPENSES                                                        | J<br>TOTAL<br>THIS<br>MONTH | ULY<br>TOTAL<br>TO<br>DATE |     |
| -01        | REQUEAR EMPLOYEES